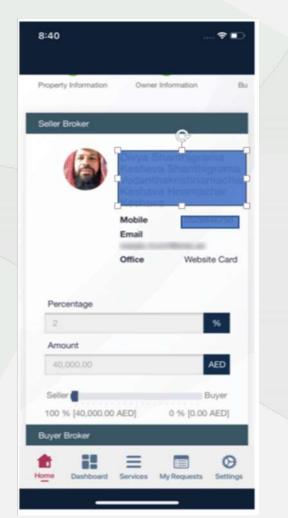

# Step 18 – Input Contract duration details, Click Next

Step 19 – Verify Seller Broker details

Step 20 – Verify Buyer Broker details

| Buyer Broker |                                  |                                                |                                             |
|--------------|----------------------------------|------------------------------------------------|---------------------------------------------|
| 6            |                                  | a Shariti<br>nava Sha<br>enthakris<br>nava Hos | ligrama<br>inthigrami<br>hnamach<br>imachar |
|              | Mobil<br>Email<br>waqa<br>Office |                                                | rs av<br>Website Card                       |
| Percentage   |                                  |                                                |                                             |
| 2            |                                  |                                                | - 96                                        |
| Amount       |                                  |                                                | -                                           |
| 40,000.00    |                                  |                                                | AED                                         |
| Seller       | [D] 1                            |                                                | Buyer<br>00.00 AED]                         |
| < F          | Previous                         | > N                                            | ext                                         |