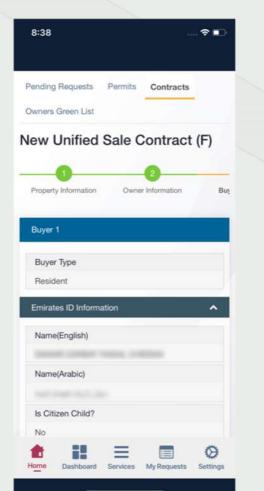

Step 12 – Verify Buyer information

| 8:38                         |         |               |     |
|------------------------------|---------|---------------|-----|
| Pending Requests             | Permits | Contracts     |     |
| Owners Green List            |         |               |     |
| New Unified                  | Sale C  | Contract      | (F) |
| _0_                          |         | 0             |     |
| Property Information         | Owne    | r Information | Bu  |
| Buyer 1                      |         |               |     |
| Buyer Type                   |         |               |     |
| Resident                     |         |               |     |
| Emirates ID Inform           | ation   |               | ^   |
| Name(English)                |         |               |     |
|                              |         |               |     |
| Name(Arabic)                 |         |               |     |
|                              |         |               |     |
| ¢.                           |         |               |     |
| <     Is Citizen Child?      |         |               |     |
| <<br>Is Citizen Child?<br>No |         |               |     |