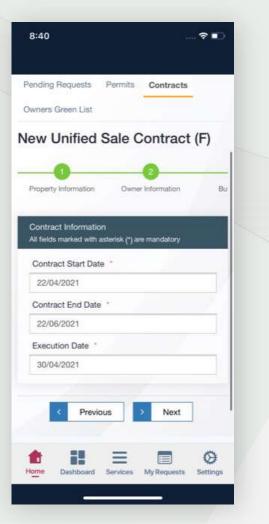

# Step 18 – Input Contract duration details, Click Next

Step 19 – Verify Seller Broker details

Step 20 – Verify Buyer Broker details

| Buyer Broker |                                  |                                                |                                             |
|--------------|----------------------------------|------------------------------------------------|---------------------------------------------|
| 6            |                                  | a Shariti<br>nava Sha<br>enthakris<br>nava Hos | ligrama<br>inthigrami<br>hnamach<br>imachar |
|              | Mobil<br>Email<br>waqa<br>Office |                                                | rs av<br>Website Card                       |
| Percentage   |                                  |                                                |                                             |
| 2            |                                  |                                                | - 96                                        |
| Amount       |                                  |                                                | -                                           |
| 40,000.00    |                                  |                                                | AED                                         |
| Seller       | [D] 1                            |                                                | Buyer<br>00.00 AED]                         |
| < F          | Previous                         | > N                                            | ext                                         |