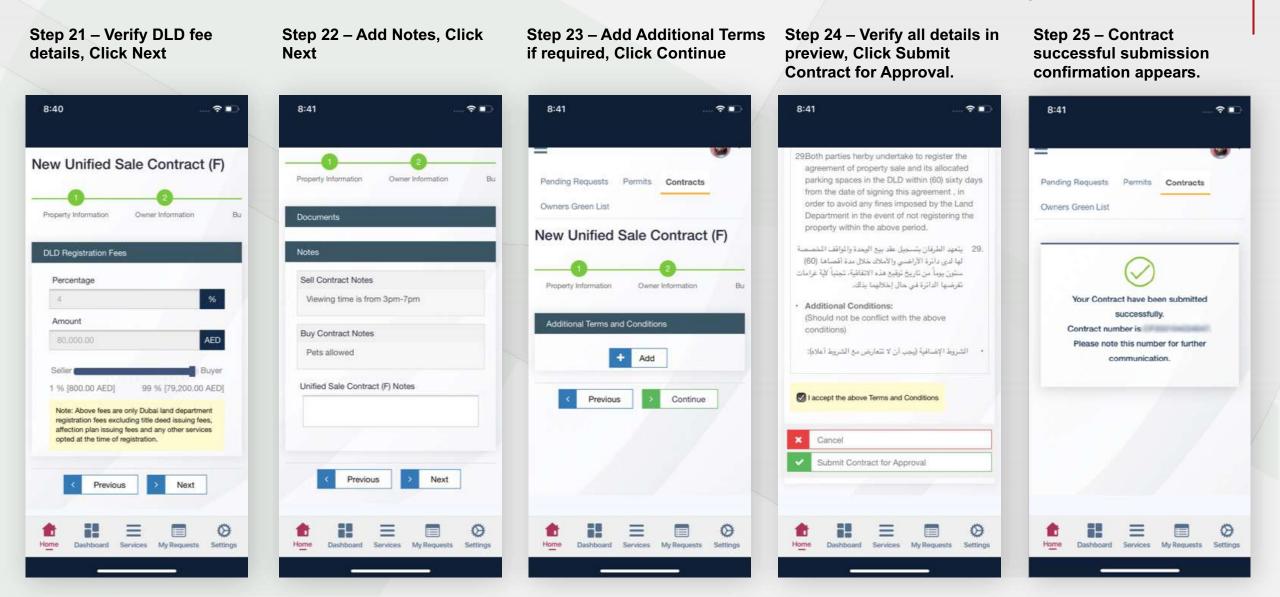

- 11. Verify Tenancy Contract information
- 12. Input Financial Details, Click Next
- 13. Input Payment Plan, Click Continue
- 14. Input Contract duration, Click Next
- 15. Verify Seller and Buyer details, Click Next
- 16. Verify DLD fee details, Click Next
- 17. Input Contract Notes, Click Next
- 18. Add Additional Terms if required, Click Continue
- 19. Verify Contract details in preview, Click Submit Contract for Approval.
- 19. Once Owner has approved, broker can search the contract by clicking on "Search button"
- 20. View the searched contract
- 21. Download the contract by clicking on "Download Contract"