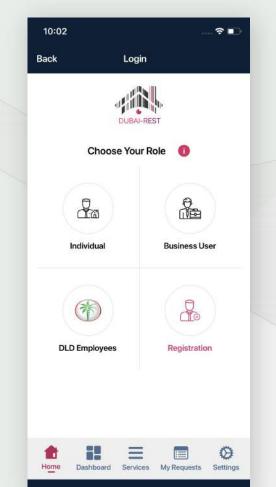

Step 02 – Proceed to Login Screen and click on Business User

Step 05 – Select Contracts and Search Active Contract A

|                                                                                      |             |           | ~   |
|--------------------------------------------------------------------------------------|-------------|-----------|-----|
|                                                                                      |             |           | 🕲 × |
| anding Requests                                                                      | Permits     | Contracts |     |
| wners Green List                                                                     |             | -         |     |
| My Contracts                                                                         |             |           |     |
| nter filter options t                                                                |             |           |     |
| Click on search n<br>inter filter options t<br>Search<br>Contract Type               |             |           |     |
| nter filter options t<br>Search                                                      |             |           |     |
| nter filter options i<br>Search<br>Contract Type                                     |             |           |     |
| nter filter options f<br>Search<br>Contract Type<br>Please Select                    |             |           |     |
| nter filter options I<br>Search<br>Contract Type<br>Please Select<br>Contract Status | to view spe |           |     |